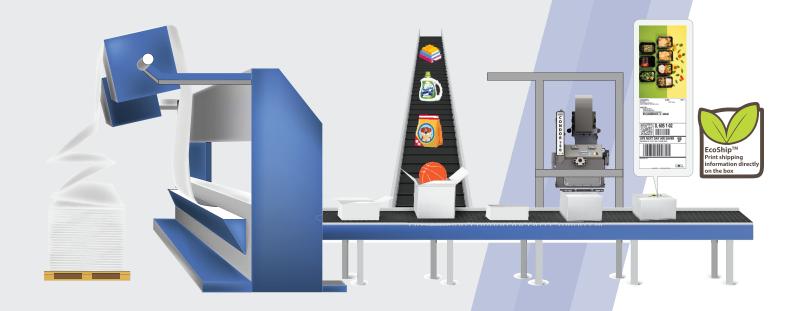

#### Dynamic Direct-to-Box Imaging System for package printing.

This is a dynamic box printer designed for the on-demand, right-size and auto-boxing packaging industry. The software utilized in the system allows for 100% box-to-box variable printing in order to customize full color graphics, messages and barcodes for each individual package.

#### In one-step the Dynamic Direct-to-Box Imaging System will:

- Print the entire address, shipping barcodes and messaging directly on the box.
- Dynamic system will adjust to each package on the production line.
- Increase Sustainability Increase recyclability of packaging.
- Eliminate the need for labels for shipping and messaging. Reduce costs and waste.
- Produce Full Color Custom Communications in-line with box fulfillment or packaging lines.
- Increase brand awareness with personalized 4 color images on each box.
- Mission-critical design and nationwide support structure.

## Designed for high volumes and the industrial environment. The system offers:

- A low imaging cost
- Minimal user intervention
- Automated maintenance
- Ideal for industrial packaging applications

**EcoShip**™ Print shipping

#### **Data Expertise - Matching print to box**

The system provides mission critical data assurance with proven data control techniques already used in 2,000 systems worldwide. MCS' team of in-house engineers have created proprietary technology which allows millisecond delivery of data and real-time confirmation of print.