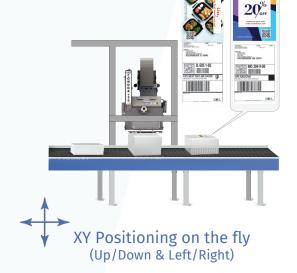

#### Dynamic Direct-to-Box Imaging System for package printing.

This is a dynamic box printer designed for the on-demand, right-size and auto-boxing packaging industry. The software utilized in the system allows for 100% box-to-box variable printing in order to customize full color graphics, messages and barcodes for each individual package.

#### In one-step the Dynamic Direct-to-Box Imaging System will:

- Print the entire address, shipping barcodes and messaging directly on the box.
- Dynamic system will adjust to each package on the production line.
- Increase Sustainability Increase recyclability of packaging.
- Eliminate the need for labels for shipping and messaging. Reduce costs and waste.
- Produce Full Color Custom Communications in-line with box fulfillment or packaging lines.
- Increase brand awareness with personalized 4 color images on each box.
- Mission-critical design and nationwide support structure.

## Designed for high volumes and the industrial environment. The system offers:

- A low imaging cost
- Minimal user intervention
- Automated maintenance
- Ideal for industrial packaging applications

**EcoShip**™ Print shipping

on the box

information directly