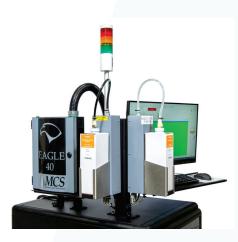

#### **Mobile Controller Cabinet for Raptor and Perfect Track**

The MCS Raptor Coop is a mobile electronic platform designed to allow the Raptor and Perfect Track to be truly modular and protect your investment. The Coop has quick disconnects for all the I/O and storage mounts for the print heads for storage and moving around. The Coop also has positive air cooling and filtration.

### **Cabinet Holds:**

- PC
- Raptor Controller
- Perfect Track Controller
- Network Switches
- Ink Pump and Supply
- Print Head Storage
- Monitor
- Keyboard
- Ink Flush Tank
- All Electronics Quick Disconnect on the Outside
- Rack Mount Compatible

### Highlights:

- Quick Disconnect
- Portable Between Presses
- Low Maintenance Cost
- Easy access to replenish ink
- Keeps wires, cables & ink
- lines organized
- Positive airflow provides dust & debris free environment for computer & controllers
- Each cabinet can hold multiple inkjet heads Example:
  - Two 4.25" Eagle Inkjets
  - One 8.5" Eagle inkjet
  - Osprey Inkjet
  - Falcon Inkjet