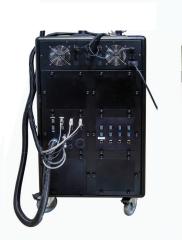

#### **Mobile Controller Cabinet for Raptor and Perfect Track**

The MCS Raptor Coop is a mobile electronic platform designed to allow the Raptor and Perfect Track to be truly modular and protect your investment. The Coop has quick disconnects for all the I/O and storage mounts for the print heads for storage and moving around. The Coop also has positive air cooling and filtration.

### **Cabinet Holds:**

- PC
- Raptor Controller
- Perfect Track Controller
- Network Switches
- Ink Pump and Supply
- Print Head Storage
- Monitor
- Keyboard
- Ink Flush Tank
- All Electronics Quick Disconnect on the Outside
- Rack Mount Compatible