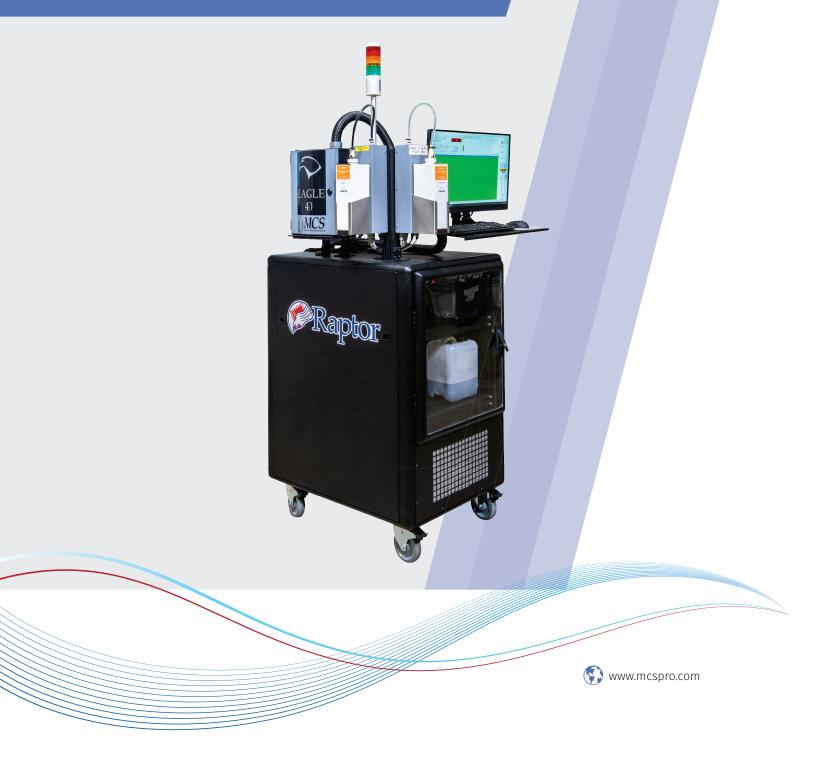

#### **Mobile Controller Cabinet for Raptor and Perfect Track**

The MCS Raptor Coop is a mobile electronic platform designed to allow the Raptor and Perfect Track to be truly modular and protect your investment. The Coop has quick disconnects for all the I/O and storage mounts for the print heads for storage and moving around. The Coop also has positive air cooling and filtration.

### **Cabinet Holds:**

- PC
- Raptor Controller
- Perfect Track Controller
- Network Switches
- Ink Pump and Supply
- Print Head Storage
- Monitor
- Keyboard
- Ink Flush Tank
- All Electronics Quick Disconnect on the Outside
- Rack Mount Compatible

### Highlights:

- Quick Disconnect
- Portable Between Presses
- Low Maintenance Cost
- Easy access to replenish ink
- Keeps wires, cables & ink
- lines organized
- Positive airflow provides dust & debris free environment for computer & controllers
- Each cabinet can hold multiple inkjet heads Example:
  - Two 4.25" Eagle Inkjets
  - One 8.5" Eagle inkjet
  - Osprey Inkjet
  - Falcon Inkjet