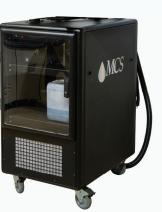

#### **Mobile Controller Cabinet for Raptor and Perfect Track**

The MCS Raptor Coop is a mobile electronic platform designed to allow the Raptor and Perfect Track to be truly modular and protect your investment. The Coop has quick disconnects for all the I/O and storage mounts for the print heads for storage and moving around. The Coop also has positive air cooling and filtration.

### **Cabinet Holds:**

- PC
- Raptor Controller
- Perfect Track Controller
- Network Switches
- Ink Pump and Supply
- Print Head Storage
- Monitor
- Keyboard
- Ink Flush Tank
- All Electronics Quick Disconnect on the Outside
- Rack Mount Compatible